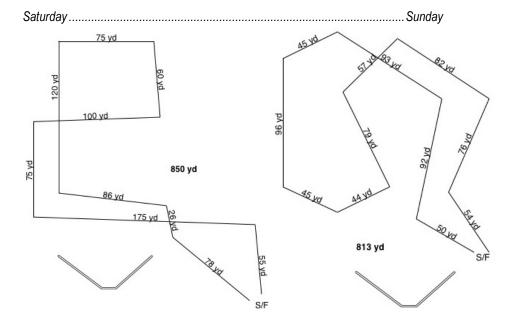

#### Course Plans

Gas- or battery-powered continuous loop lure machines will be used, with backup equipment on site • The lure will consist of highly visible white or black plastic strips and/or fur strips • Course may be altered as required by weather or field conditions • A \$5.00 fine will be collected from the handler of any non-competing hound running loose on the field during the course in progress, and from any person not cleaning up after his/her hound.